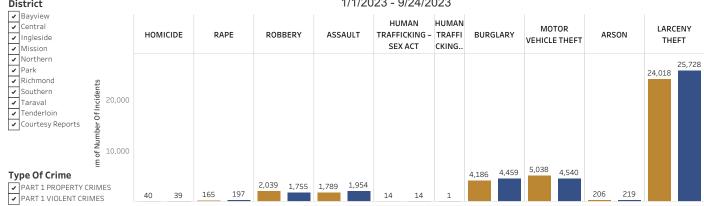

9/24/2023

Selected Date Range
Selected Date Range, Prior Year

Crime data updated weekly and valid through September 24, 2023

| Crime                        | Selected Date Range | Selected Date Range, Prior Year | Year-to-Year % Decrease or Increase |
|------------------------------|---------------------|---------------------------------|-------------------------------------|
| HOMICIDE                     | 40                  | 39                              | 2.6%                                |
| RAPE                         | 165                 | 197                             | -16.2%                              |
| ROBBERY                      | 2,039               | 1,755                           | 16.2%                               |
| ASSAULT                      | 1,789               | 1,954                           | -8.4%                               |
| HUMAN TRAFFICKING - SEX ACT  | 14                  | 14                              | 0.0%                                |
| HUMAN TRAFFICKING - INV SERV |                     | 1                               | -100.0%                             |
| BURGLARY                     | 4,186               | 4,459                           | -6.1%                               |
| MOTOR VEHICLE THEFT          | 5,038               | 4,540                           | 11.0%                               |
| ARSON                        | 206                 | 219                             | -5.9%                               |
| LARCENY THEFT                | 24,018              | 25,728                          | -6.6%                               |
| TOTAL                        | 37,495              | 38,906                          | -3.6%                               |